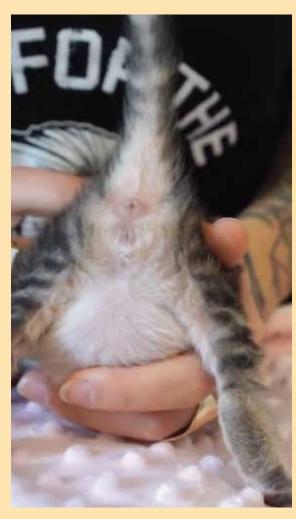

#### Do I have a boy or a girl?

#### **FEMALE**

The male genetalia are further away from the anus

#### MALE

The vulva looks like a vertical slit

The penile opening looks like a circle