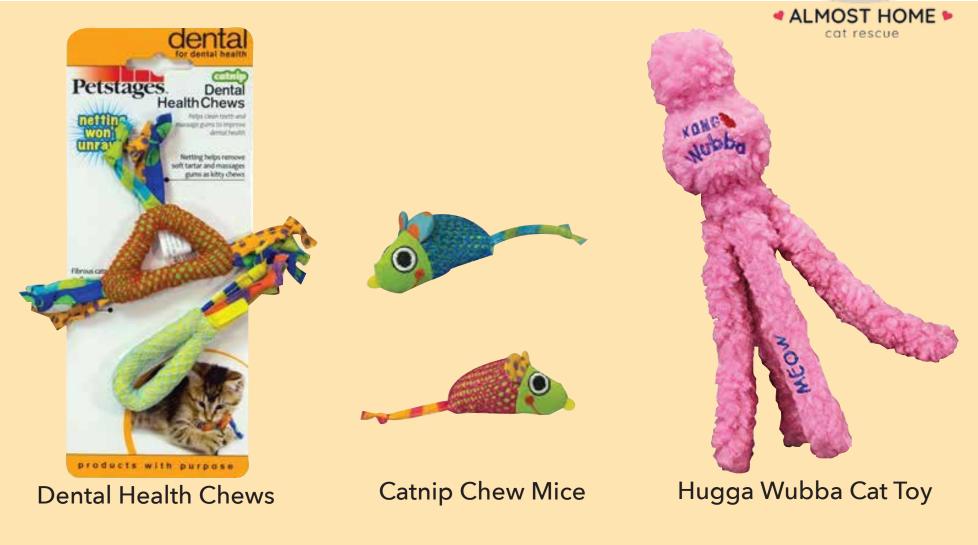

### KITTENSI



# CARE RESOURCE 0 - 8 weeks



#### **Welcome to Kitten fostering!**



This pack is to be used as a resource for you as you foster kittens for Almost Home Cat Rescue! Inside you will find:

- CARE, FEEDING, and WEIGHT TARGETS from birth to 8 weeks of age
- GROWTH MILESTONES
- IDENTIFYING BOYS and GIRLS
- TEETHING CHART
- HEALTH SCHEDULE

#### Do I have a boy or a girl?



#### **FEMALE**





The male genetalia are further away from the anus

#### MALE



The vulva looks like a vertical slit

The penile opening looks like a circle



## KITTEN TEETHING TIMELINE



0 - 2 WEEKS no teeth











6 MONTHS
Schedule first dental exam
30 adult teeth

#### KITTEN TEETHING TOYS





#### KITTEN HEALTH SCHEDULE





- 8 WEEKS
  - Wellness exam
  - FIV / FeLV Testing
  - First FVRCP vaccine
  - First FeLV vaccine
     (vaccinations can
     start at 6 weeks
     for vulnerable or
     exposed kittens)
  - Spay / Neuter Surgery (weight must be a minimum of 2 pounds)

- 12 WEEKS
  - Second FVRCP vaccine
  - Second FeLV vaccine
  - Rabies vaccine
- 16 WEEKS
  - Third FVRCP vaccine
- 6 MONTHS
  - First dental exam
- 1 YEAR
  - Wellness Exam
  - Vaccine boosters

#### **NEWBORNS - O WEEKS**



**75-150g**Body Weight

**95F - 97F Body Temp** *No thermo-regulation yet* 

85F - 90F Ambient Temp

4 - 6ml milk every 2-3 hours



eyes closed, ears tiny or folded



no teeth



umbilical cord falls off in 4-7 days

#### 1 WEEK



**150-250g**Body Weight

97F - 98F Body Temp

**85