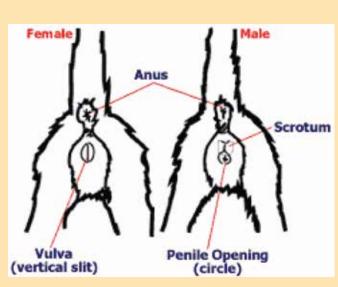

#### Do I have a boy or a girl?

#### **FEMALE**

The male genetalia are further away from the anus

#### MALE

The vulva looks like a vertical slit

The penile opening looks like a circle